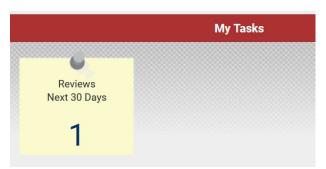

3. On the My Tasks section, click on the "sticky note" that states Reviews

4. After clicking on the "sticky note" there will be a list of Employees that are Pending their Evaluations

| Reviews Overdue               |                  |      |                                      |             |              |        |
|-------------------------------|------------------|------|--------------------------------------|-------------|--------------|--------|
| Performance Reviews Overdue ~ |                  |      |                                      |             |              |        |
| Due Date                      | Employee Nan     | ne 🔺 | Title                                | Status      | PDF          | Action |
| 1/7/20                        | Pulliam, Kathr   | yn   | Childhood Services Annual Evaluation | In Progress |              | View - |
| 1/7/20                        | Pulliam, Kathryn |      | Non-Classified Annual Evaluation     | In Progress |              | View 💌 |
|                               |                  |      |                                      |             | /iew<br>Edit | ]      |